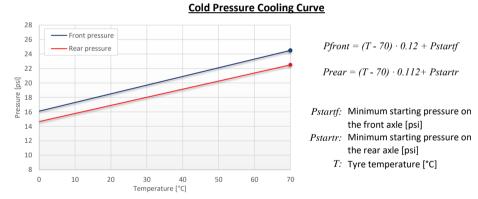

Prescriptions

Pressures & camber

|       | Minii    | mum starting pre | essure   | Expected stabilized | Camber limit |
|-------|----------|------------------|----------|---------------------|--------------|
|       | Slicks   | Intermediate     | Wet      | running pressure    |              |
| Front | 24.5 psi | 24.5 psi         | 21.0 psi | ≥27.0 psi           | -3.00°       |
| Rear  | 22.5 psi | 22.5 psi         | 19.0 psi | ≥25.0 psi           | -2.00°       |

Tyres notes Not permitted to switch tyres from their originally allocated position Heating time temperature limits apply to the actual tyre surface temperature measured with the IR gun as detailed in the TD003 Do not subject tyres to large deformation or heavy impact. Do not leave fitted tyres exposed at an air temperature lower than 10°C · Cold cooling curve temperature limits apply to the tyre side wall and/or any excessive UV emission. temperature measured with the probe as detailed in TD003 • Revised prescriptions could be issued during the race weekend in accordance with TD003. BLANKET HEATING TIME for each temperature range to be counted from the moment the blanket control unit is set to reach its targeted temperature Cut-off time for fitting tyres at an event on sunday morning: 4 hours prior within its correspondent interval. to the race start **General notes** Teams are kindly reminded that the following will be subject to FIA checks during the event: Starting pressures · Cold pressures (according to the cold pressure cooling curves)