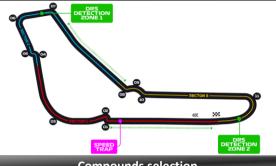

## Grand Prix of Italy 01/09-03/09/2023 (23R15MZA)

|     |                          | Compt                                                                                         | Junus sele                                                                                                                                                                       |                                                                                                                                                                                               |
|-----|--------------------------|-----------------------------------------------------------------------------------------------|----------------------------------------------------------------------------------------------------------------------------------------------------------------------------------|-----------------------------------------------------------------------------------------------------------------------------------------------------------------------------------------------|
| FL  | FR                       | RL                                                                                            | RR                                                                                                                                                                               | Mandatory race tyre                                                                                                                                                                           |
| 3T1 | 3T2                      | 3T3                                                                                           | 3T4                                                                                                                                                                              | C3                                                                                                                                                                                            |
| 4U1 | 4U2                      | 4U3                                                                                           | 4U4                                                                                                                                                                              | C4                                                                                                                                                                                            |
| 5V1 | 5V2                      | 5V3                                                                                           | 5V4                                                                                                                                                                              |                                                                                                                                                                                               |
| 9G5 | 9G6                      | 9G3                                                                                           | 9G4                                                                                                                                                                              | Q3 tyre                                                                                                                                                                                       |
| 95R | 96R                      | 97R                                                                                           | 98R                                                                                                                                                                              | C5                                                                                                                                                                                            |
|     | 3T1<br>4U1<br>5V1<br>9G5 | 3T1         3T2           4U1         4U2           5V1         5V2           9G5         9G6 | FL         FR         RL           3T1         3T2         3T3           4U1         4U2         4U3           5V1         5V2         5V3           9G5         9G6         9G3 | 3T1         3T2         3T3         3T4           4U1         4U2         4U3         4U4           5V1         5V2         5V3         5V4           9G5         9G6         9G3         9G4 |